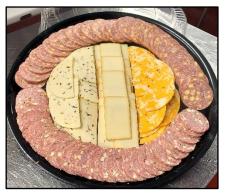

# Bubba's Summer Sausage Tray With Cheese

Bubba's own summer sausages combined with an assortment of cheeses

\$49.99