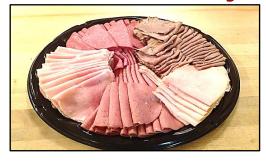

### **Bubbarock Meat Company**

1606 W Main St
Bellevue OH 44811
419-483-5649
Open Monday-Saturday 7 a.m. to 6 p.m.

All party trays are 16" and will serve approximately 14-21 people.

## Bubba's Snack Stick Tray With Cheese



Bubba's own snack sticks combined with an assortment of cheeses

\$49.99

# Bubba's Summer Sausage Tray With Cheese



Bubba's own summer sausages combined with an assortment of cheeses

\$49.99

#### **Meat Lover's Tray**



Choose up to 6 varieties of meat

\$39.99

#### **Sliced Cheese Tray**



Choose up to 6 varieties of cheese

\$39.99

### Meat & Cheese Combo Tray



Select up to 3 types of meat and 3 types of cheese

\$39.99

### **Shrimp Tray**



A favorite for holidays!

Large shrimp paired with cocktail sauce

\$39.99

# Have Something Else in Mind? Talk to Bubba Today to Make Your Occasion a Smash!