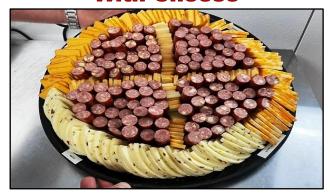

## Bubba's Snack Stick Tray With Cheese

Bubba's own snack sticks combined with an assortment of cheeses

\$49.99