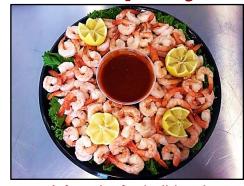

### **Shrimp Tray**

A favorite for holidays!

Large shrimp paired with cocktail sauce

\$39.99