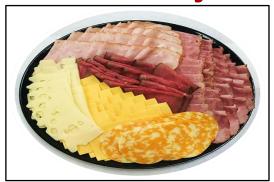

### Meat & Cheese Combo Tray

Select up to 3 types of meat and 3 types of cheese

\$39.99